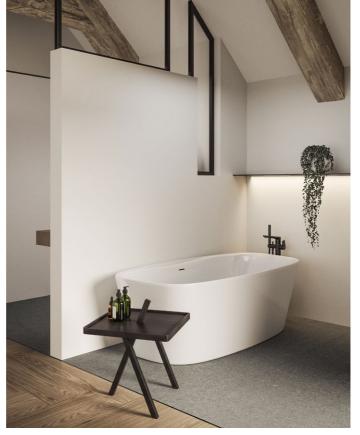

T3338BH Accessory Mirror

Accessory Syphon

R0130AC Oleas Flush plate

U8421FF Adapto Furniture unit 50cm

EB FW FX

()

E306801

E306801 Dea Free-standing bathtub

A6347XG Tonic II Free-standing bathtub mixer